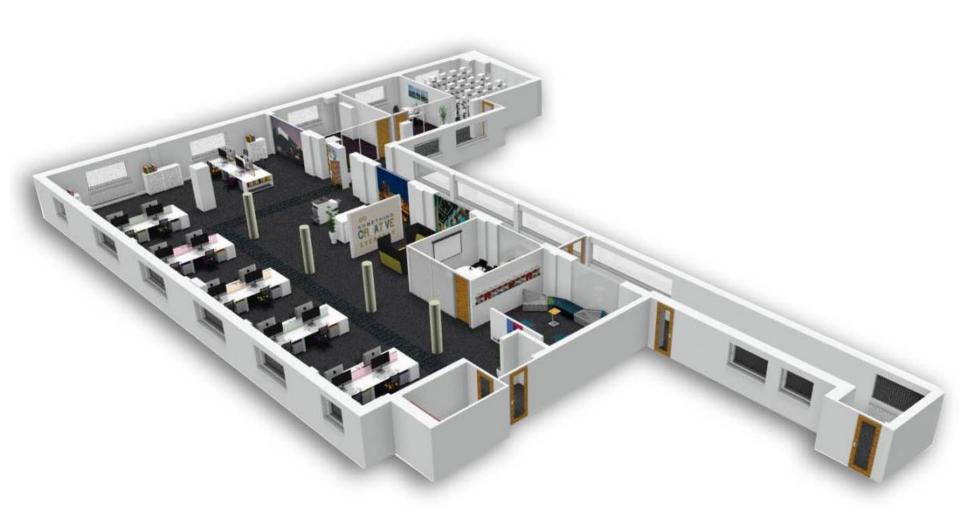

#### **EUROPA GENERAL**

**GROUND FLOOR** 

MEETING FACILITY

- NEW CONTEMPORARY RECEPTION SPACE
- FULLY GLAZED MEETING FACILITY
- CLIENT CONSULTATION AREA
- MODERN FLOORING WITH CONTEMPORARY DESIGN DETAILS
- NEW LIGHTING INCLUDING FEATURE LIGHTING
- NEW SECURE COMMS ROOM
- SPACIOUS OFFICE FACILITY