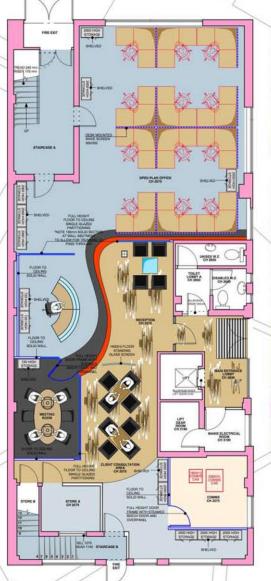

# **EUROPA GENERAL** SITE SURVEY EUROPA GENERAL EGU (NI) Ltd Underwrites both Motor and Liability insurance on behalf of a consortium of insurers, including its own in-house insurance company EGI. Within this consortium are a number of syndicates at Lloyd's of London. The company was founded in 2001 following an management buy-out of the Crowe Insurance Group operations in Northern Ireland. LOCATION PLAN EUROPA UNIVERSITY OF ULSTER TYPICAL INTERIOR FINISH creative

#### **EUROPA GENERAL**

**GROUND FLOOR** 

MEETING FACILITY

- NEW CONTEMPORARY RECEPTION SPACE
- FULLY GLAZED MEETING FACILITY
- CLIENT CONSULTATION AREA
- MODERN FLOORING WITH CONTEMPORARY DESIGN DETAILS
- NEW LIGHTING INCLUDING FEATURE LIGHTING
- NEW SECURE COMMS ROOM
- SPACIOUS OFFICE FACILITY