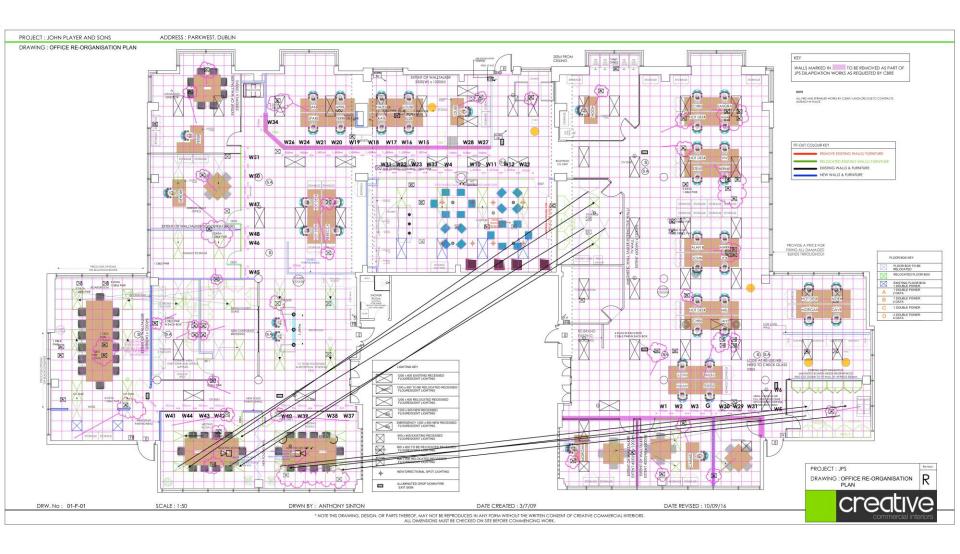

# **EUROPA GENERAL** SITE SURVEY EUROPA GENERAL EGU (NI) Ltd Underwrites both Motor and Liability insurance on behalf of a consortium of insurers, including its own in-house insurance company EGI. Within this consortium are a number of syndicates at Lloyd's of London. The company was founded in 2001 following an management buy-out of the Crowe Insurance Group operations in Northern Ireland. LOCATION PLAN EUROPA UNIVERSITY OF ULSTER TYPICAL INTERIOR FINISH creative

#### **EUROPA GENERAL**

**GROUND FLOOR** 

MEETING FACILITY

- NEW CONTEMPORARY RECEPTION SPACE
- FULLY GLAZED MEETING FACILITY
- CLIENT CONSULTATION AREA
- MODERN FLOORING WITH CONTEMPORARY DESIGN DETAILS
- NEW LIGHTING INCLUDING FEATURE LIGHTING
- NEW SECURE COMMS ROOM
- SPACIOUS OFFICE FACILITY