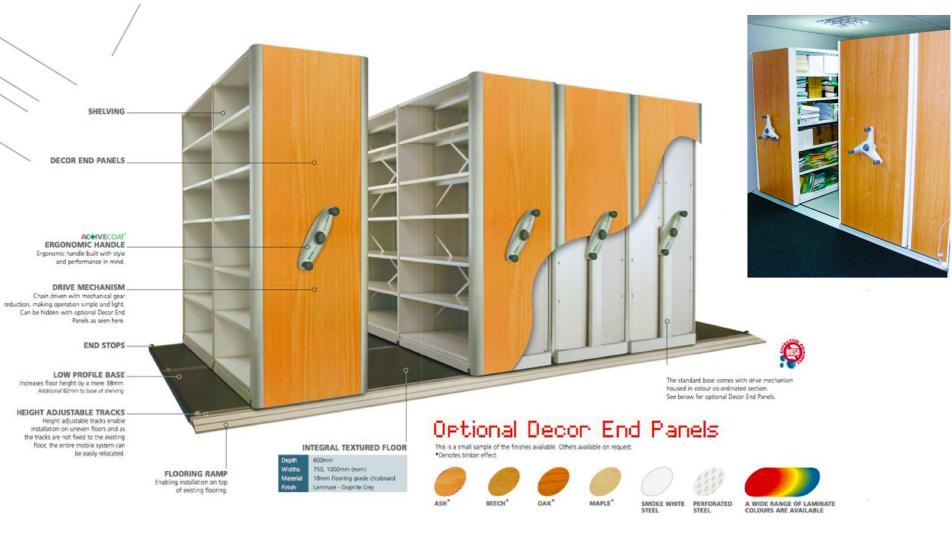

What will it look like? Will this colour work? Our team of designers work closely with our suppliers to create finishes that not only look good but are also functional

A completely freestanding mobile shelving system, no drilling, no fixing down, no messy ground or civil works. It will not damage or disturb your carpet or floor covering in any way.

### INTEGRAL FLOOR The integral floor provides a secure, rigid and safe platform to walk on.

HEIGHT ADJUSTABLE TRACK
The unique screw adjustment from above ensures a level track even on uneven floors. Track joints are doweled and screwed for security and efficiency.

ANTI TILT

Ultra safe anti-tilt mechanism locks shelving into the track.

# Shelving systems verses filing cabinets

As you can see by the illustration (right) that you can achieve an equal amount of filing space with one double sided bay of shelving than in five traditional filing cabinets.

Add a mobile system and increase filing capacity by up to a further 100%

5 filing cabinets = 12 metres of linear filing

Foot print = 0.7M<sup>2</sup> Foot print = 1.4M<sup>2</sup>

Fixed Budget, Fixed Cost, Fixed Timeframe