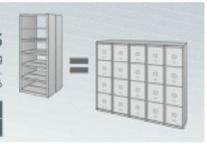

# Shelving systems verses filing cabinets

As you can see by the illustration (right) that you can achieve an equal amount of filing space with one double sided bay of shelving than in five traditional filing cabinets.

Add a mobile system and increase filing capacity by up to a further 100%

5 filing cabinets = 12 metres of linear filing

Foot print = 0.7M<sup>2</sup> Foot print = 1.4M<sup>2</sup>

Fixed Budget, Fixed Cost, Fixed Timeframe