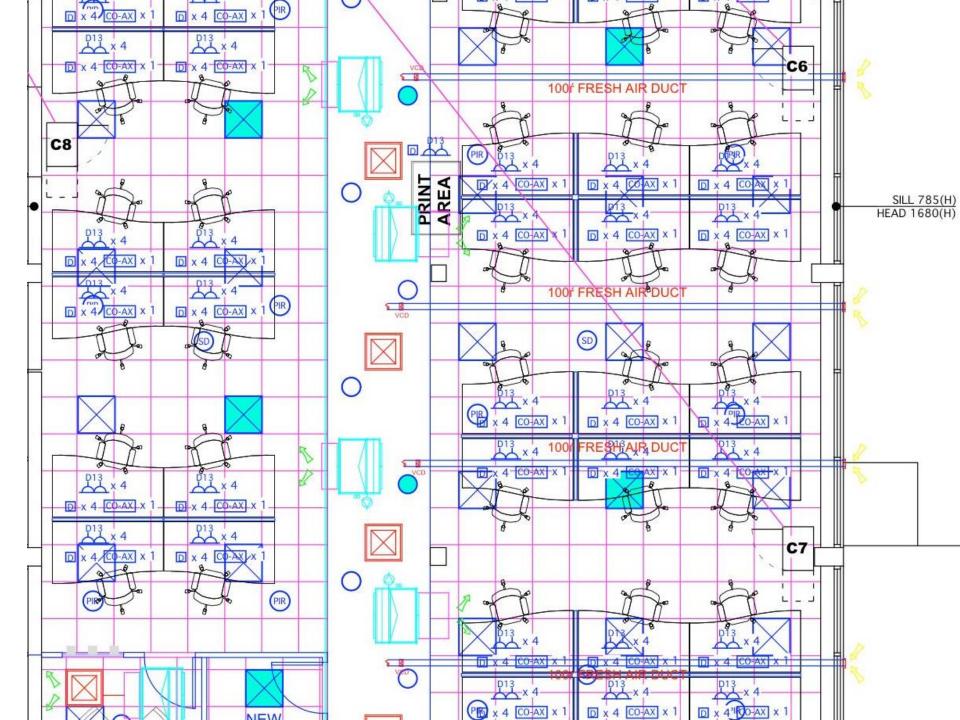

# **EUROPA GENERAL** SITE SURVEY EUROPA GENERAL EGU (NI) Ltd Underwrites both Motor and Liability insurance on behalf of a consortium of insurers, including its own in-house insurance company EGI. Within this consortium are a number of syndicates at Lloyd's of London. The company was founded in 2001 following an management buy-out of the Crowe Insurance Group operations in Northern Ireland. LOCATION PLAN EUROPA UNIVERSITY OF ULSTER TYPICAL INTERIOR FINISH creative

#### **EUROPA GENERAL**

**GROUND FLOOR** 

MEETING FACILITY

- NEW CONTEMPORARY RECEPTION SPACE
- FULLY GLAZED MEETING FACILITY
- CLIENT CONSULTATION AREA
- MODERN FLOORING WITH CONTEMPORARY DESIGN DETAILS
- NEW LIGHTING INCLUDING FEATURE LIGHTING
- NEW SECURE COMMS ROOM
- SPACIOUS OFFICE FACILITY