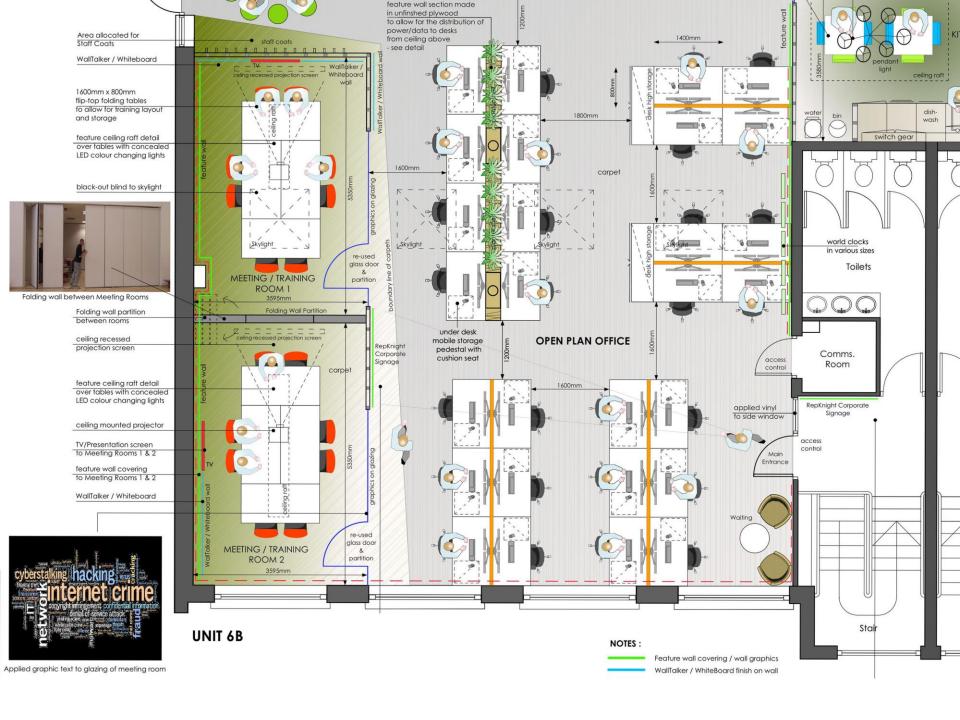

#### **EUROPA GENERAL**

**GROUND FLOOR** 

MEETING FACILITY

- NEW CONTEMPORARY RECEPTION SPACE
- FULLY GLAZED MEETING FACILITY
- CLIENT CONSULTATION AREA
- MODERN FLOORING WITH CONTEMPORARY DESIGN DETAILS
- NEW LIGHTING INCLUDING FEATURE LIGHTING
- NEW SECURE COMMS ROOM
- SPACIOUS OFFICE FACILITY