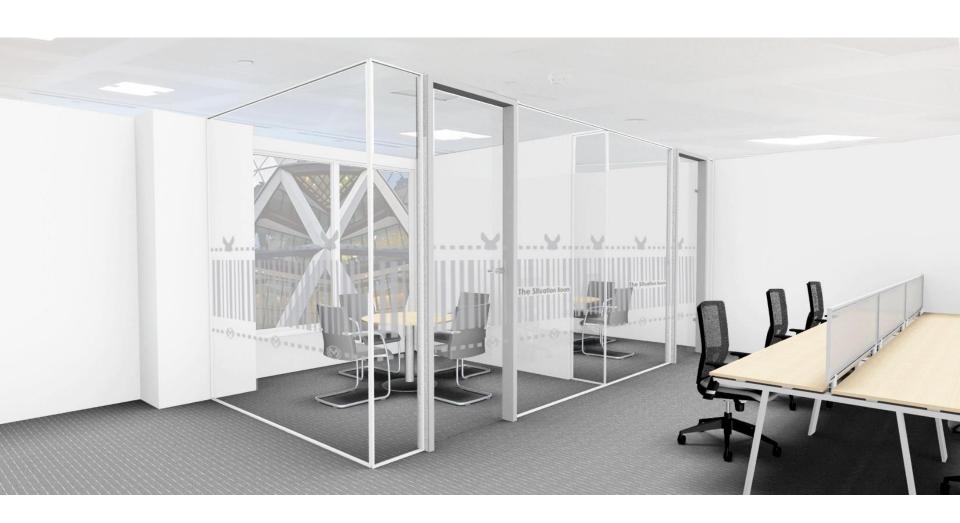

### PARTITIONING SYSTEMS

We divide your space using a variety of single and double glazed partitioning systems as well as a selection of solid solutions.

#### **EUROPA GENERAL**

**GROUND FLOOR** 

MEETING FACILITY

- NEW CONTEMPORARY RECEPTION SPACE
- FULLY GLAZED MEETING FACILITY
- CLIENT CONSULTATION AREA
- MODERN FLOORING WITH CONTEMPORARY DESIGN DETAILS
- NEW LIGHTING INCLUDING FEATURE LIGHTING
- NEW SECURE COMMS ROOM
- SPACIOUS OFFICE FACILITY