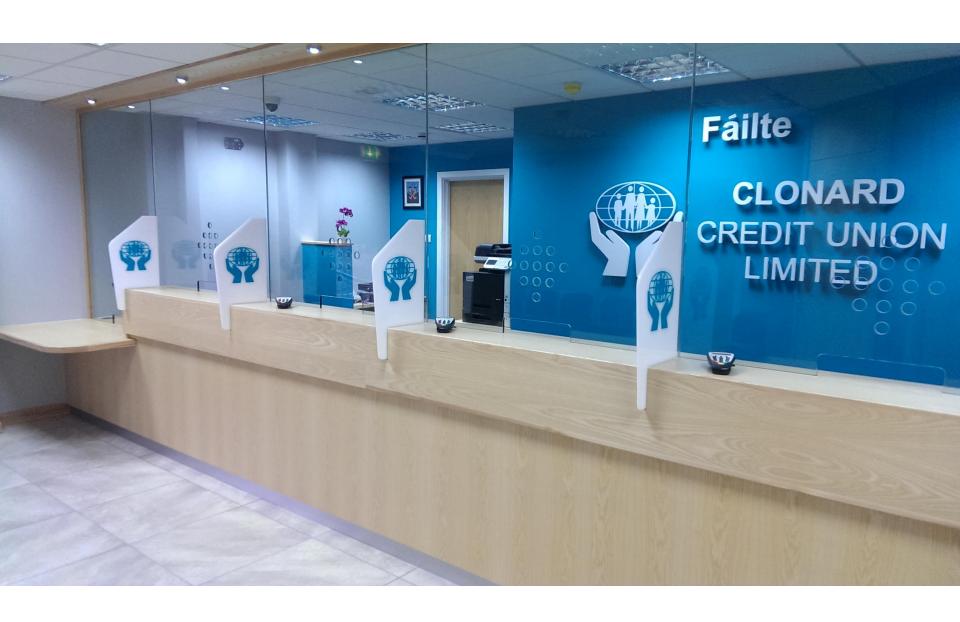

isturb your carpet or floor covering in any way.

### INTEGRAL FLOOR The integral floor provides a secure, rigid and safe platform to walk on.

HEIGHT ADJUSTABLE TRACK
The unique screw adjustment from above ensures a level track even on uneven floors. Track joints are doweled and screwed for security and efficiency.

ANTI TILT

Ultra safe anti-tilt mechanism locks shelving into the track.

# Shelving systems verses filing cabinets

As you can see by the illustration (right) that you can achieve an equal amount of filing space with one double sided bay of shelving than in five traditional filing cabinets.

Add a mobile system and increase filing capacity by up to a further 100%



5 filing cabinets = 12 metres of linear filing

Foot print = 0.7M<sup>2</sup> Foot print = 1.4M<sup>2</sup>











































Fixed Budget, Fixed Cost, Fixed Timeframe

You have a dedicated Interior Designer and Project Manager

We specialise in Office design and re-furbishment

100 % client satisfaction BEFORE final payment

A percentage of all projects cost goes to our dedicated charity

## **Design Team**



### **Tony Sinton**

Tony originates from Newcastle -Upon -Tyne but has resided in Northern Ireland since 2000. He studied at Edinburgh's Herriot-Watt-University where he graduated with a First Class Hons Degree in Interior Design.

One of the Partners at Creative Commercial Interiors, Tony boasts over 15 years' Interior Design experience within the hotel and leisure industries. He also specialises in full corporate office turnkey packages.



### **Glenn Donnelly**