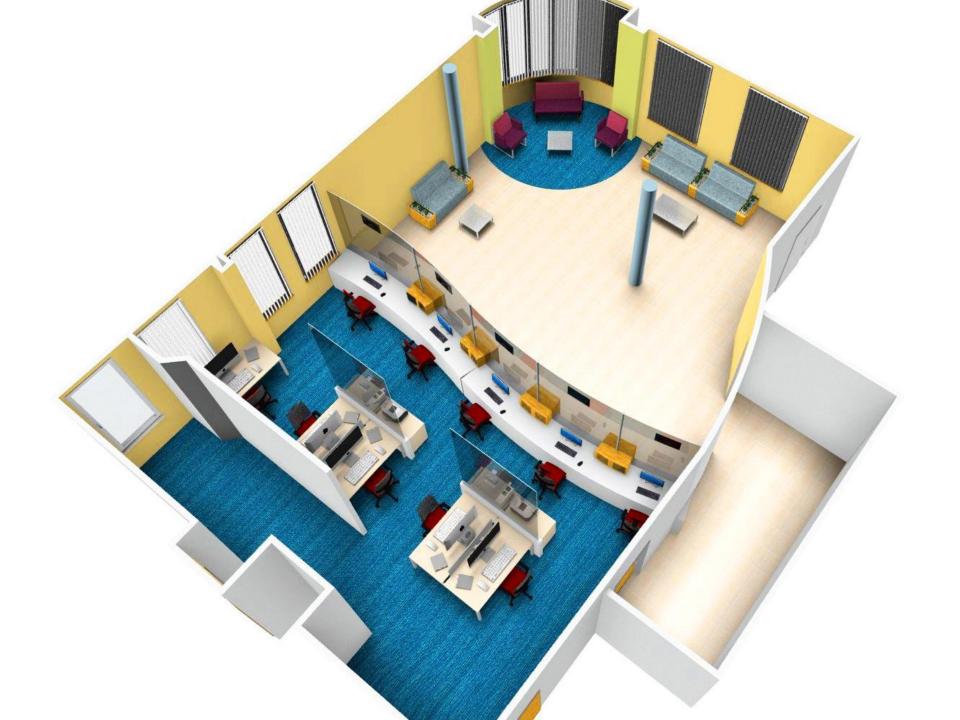

### DESIGN

You will be provided with a fully qualified Interior Designer to design your space and maximise your spacial efficency.

### PARTITIONING SYSTEMS

We divide your space using a variety of single and double glazed partitioning systems as well as a selection of solid solutions.

### **FURNITURE**

We offer a full turnkey package which includes Operational, Executive, Conference/ Meeting furniture. We have a bespoke joinery workshop for all reception desking and alternative furniture pieces. Also, we stock various break out and staff area solutions.