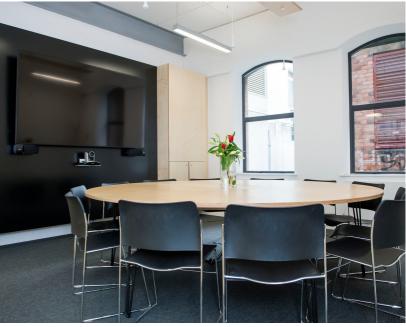

### Solution

By retaining the natural features of the buildings, Creative Commercial Interiors were able to create a natural feeling space using light and natural materials. A key feature to the interior is the usage of birch plywood from sustainable forests to enhance FCB company ethos.

The space boasts one of the largest sliding glass doors in Ireland all hung on soft closing tracks. The combination of natural materials and the heritage of the building add real character and personality to the office.