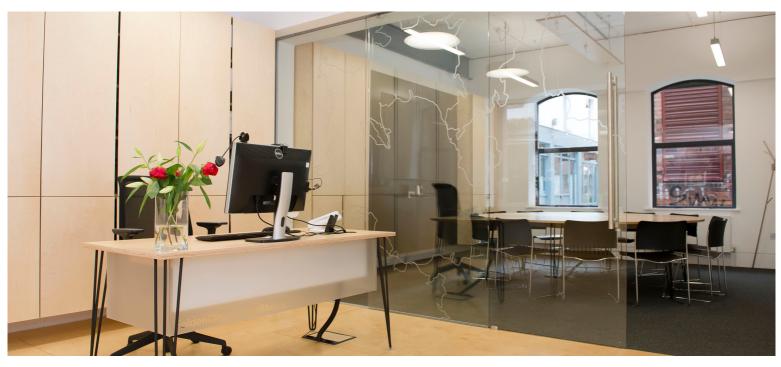

# Challenge

Creative Commercial Interiors were employed to transform a disused motor garage into Feilden Clegg Bradley's new office extension. The extension was to reflect FCB's sustainability ethos. CCI were asked to marry FCB's existing offices with their new extension by using exisiting natural features combined with the natural finishes of timber & glass.

### Solution

By retaining the natural features of the buildings, Creative Commercial Interiors were able to create a natural feeling space using light and natural materials. A key feature to the interior is the usage of birch plywood from sustainable forests to enhance FCB company ethos.

The space boasts one of the largest sliding glass doors in Ireland all hung on soft closing tracks. The combination of natural materials and the heritage of the building add real character and personality to the office.