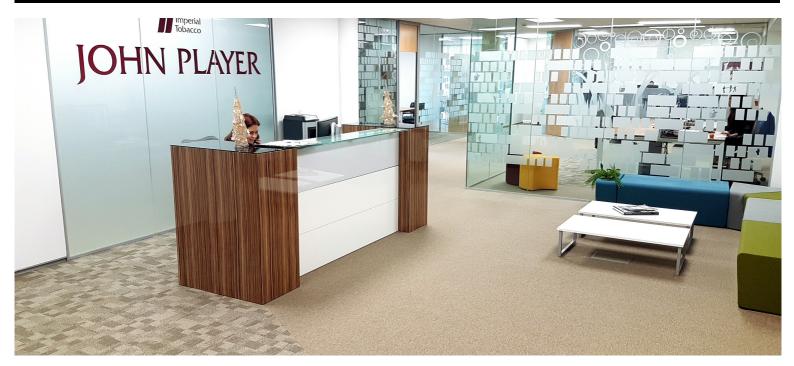

#### **Overview**

Creative Commercial Interiors were employed to re-furbish John Player's Head Office in Dublin. The overall project seen JPS interiors totally transformed through the use of light, colour, glass partitioning, graphics and contemporary furniture solutions.

# Challenge

Creative Commercial Interiors were set the challenge to transform the JPS head office in Dublin into a functional yet funky place to work. Creative Commercial Interiors worked alongside a small JPS committee to provide space plans to maximise their space potential.

#### Solution

During the project the whole office was to be kept "LIVE". Creative Commercial Interiors completed the project in two phases which enabled John Players to facilitate their customers as their refurbishment was carried out. The interior design of the company was to reflect the modern and professional attitude of Imperial Tobacco.