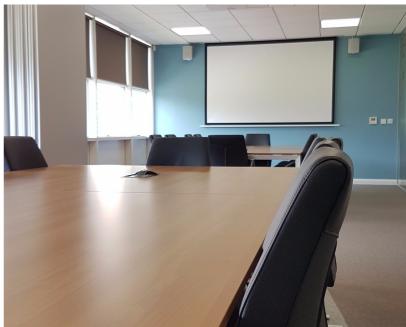

#### **Overview**

Creative Commercial Interiors were employed to re-furbish John Player's Head Office in Dublin. The overall project seen JPS interiors totally transformed through the use of light, colour, glass partitioning, graphics and contemporary furniture solutions.

#### Solution

During the project the whole office was to be kept "LIVE". Creative Commercial Interiors completed the project in two phases which enabled John Players to facilitate their customers as their refurbishment was carried out. The interior design of the company was to reflect the modern and professional attitude of Imperial Tobacco.