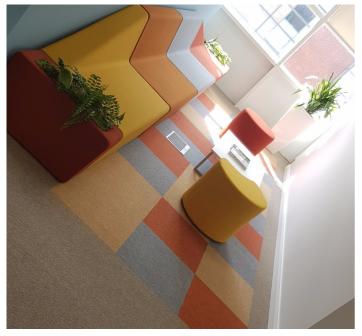

#### **Overview**

Creative Commercial Interiors were employed to re-furbish John Player's Head Office in Dublin. The overall project seen JPS interiors totally transformed through the use of light, colour, glass partitioning, graphics and contemporary furniture solutions.

#### Solution

During the project the whole office was to be kept "LIVE". Creative Commercial Interiors completed the project in two phases which enabled John Players to facilitate their customers as their refurbishment was carried out. The interior design of the company was to reflect the modern and professional attitude of Imperial Tobacco.