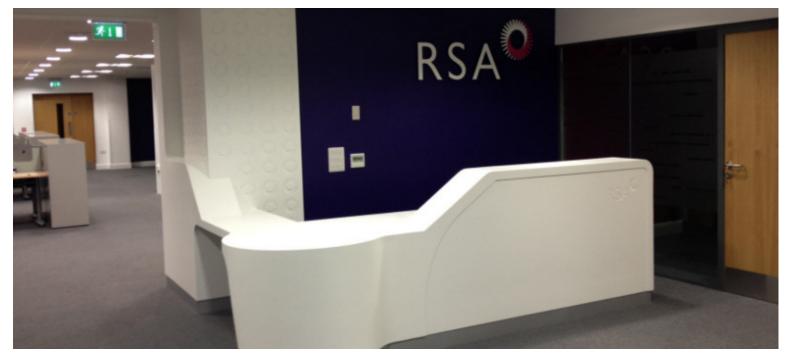

## Challenge

RSA are a long term client of CCI. Our challenge was to consolidate all aspects of RSA business and relocate into the 3rd floor of the Law Society Building in the centre of Belfast. CCI reconfigured the 3rd floor to comfortably accommodate up to 100 members of staff including meeting rooms and staff recreational facilities.

#### Solution

CCI were able to relocate the RSA staff members over a series of weekend and out of hours works so not to disturb the RSA business. We were able to facilitate the office re-furbishment with our careful project management and design skills to ensure a professional finish and within tight time frames.