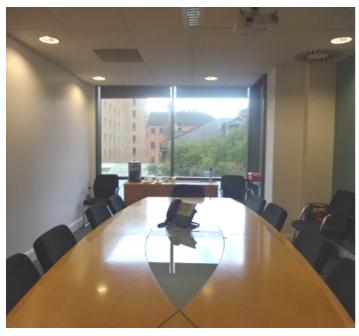

## Challenge

RSA are a long term client of CCI. Our challenge was to consolidate all aspects of RSA business and relocate into the 3rd floor of the Law Society Building in the centre of Belfast. CCI reconfigured the 3rd floor to comfortably accommodate up to 100 members of staff including meeting rooms and staff recreational facilities.

#### Solution

CCI were able to relocate the RSA staff members over a series of weekend and out of hours works so not to disturb the RSA business. We were able to facilitate the office re-furbishment with our careful project management and design skills to ensure a professional finish and within tight time frames.