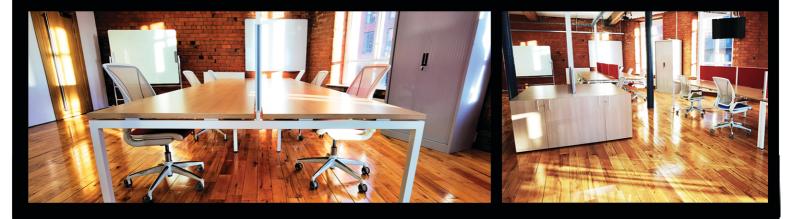

#### Overview

Rakuten, Inc. is a Japanese electronic commerce and online retailing company based in Tokyo. It was founded in 1997 by Japanese businessman Hiroshi Mikitani.

Rakuten took the opportunity to update their Belfast office space whilst all staff worked from home during the Covid pandemic. Their offices are located in a distinctive red brick warehouse style building in the heart of Belfast City.

### Challenge

The Rakuten team felt they needed an update to their offices to include modern furniture solutions creating more space. The team wanted to use the natural light of the large old windows, and compliment them with glass, timber and steel framed industrial partitioning systems within the natural framework of the workplace.

### Solution

CCI were able to blend the new with the old and create a unique work space for the team. We stripped back the years of dirt and grime from the old floor and revarnished and laquered it, bringing back its original splendor. The old walls and steel uprights are the perfect backdrop to CCI's contemporary furniture. The use of metal framed partitioning in the space adds private rooms and all in keeping with the style of the warehouse interior.