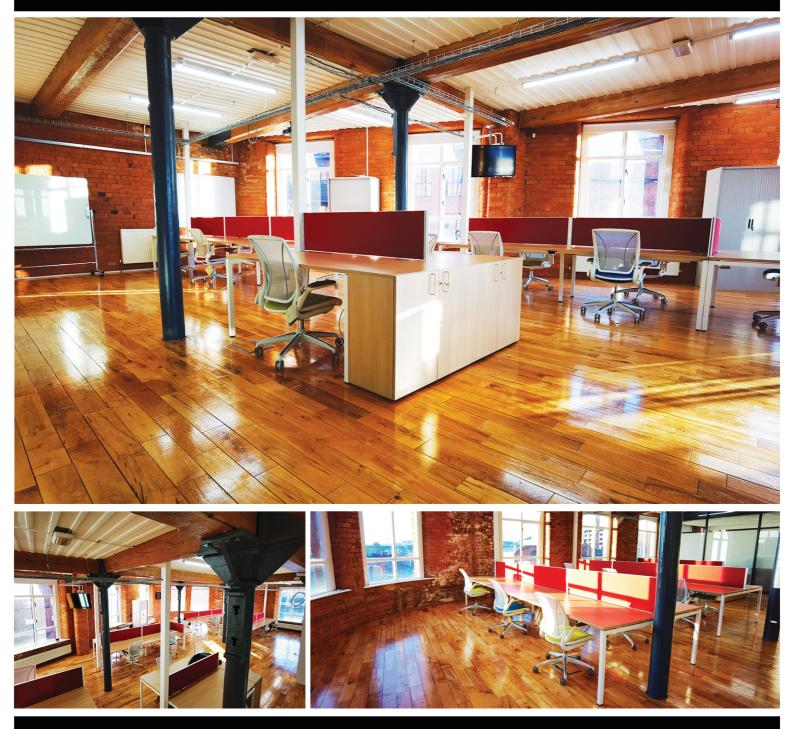

#### Overview

Rakuten, Inc. is a Japanese electronic commerce and online retailing company based in Tokyo. It was founded in 1997 by Japanese businessman Hiroshi Mikitani.

Rakuten took the opportunity to update their Belfast office space whilst all staff worked from home during the Covid pandemic. Their offices are located in a distinctive red brick warehouse style building in the heart of Belfast City.

### Challenge

The Rakuten team felt they needed an update to their offices to include modern furniture solutions creating more space. The team wanted to use the natural light of the large old windows, and compliment them with glass, timber and steel framed industrial partitioning systems within the natural framework of the workplace.

### Solution

CCI were able to blend the new with the old and create a unique work space for the team. We stripped back the years of dirt and grime from the old floor and revarnished and laquered it, bringing back its original splendor. The old walls and steel uprights are the perfect backdrop to CCI's contemporary furniture. The use of metal framed partitioning in the space adds private rooms and all in keeping with the style of the warehouse interior.